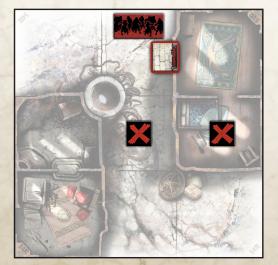

### SPECIAL RULES

• **Portals.** The red Objectives at the center of the tiles represent portals. (They cannot be taken.) Each portal is considered adjacent to each other for both Survivors and Zombies, meaning that Zombies can use portals to chase down Survivors.

• Where to begin? Players choose 1 of the 4 portals as a Player Starting Area at the beginning of the game.

• Hold the enemy. Whenever a Survivor picks up a red Objective, they gain 5 experience points and removes a Spawn Zone of their choice.