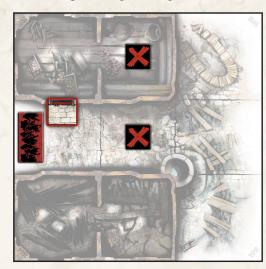

## **O**BJECTIVES

**Assemble!** Take all Objectives in the indoor spaces with all Survivors alive.

### SPECIAL RULES

• **Portals.** The red Objectives at the center of the tiles represent portals. (They cannot be taken.) Each portal is considered adjacent to each other for both Survivors and Zombies, meaning that Zombies can use portals to chase down Survivors.

• Where to begin? Players choose 1 of the 4 portals as a Player Starting Area at the beginning of the game.

• Hold the enemy. Whenever a Survivor picks up a red Objective, they gain 5 experience points and removes a Spawn Zone of their choice.