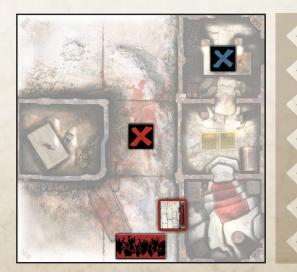

### SPECIAL RULES

• **Portals.** The red Objectives at the center of the tiles represent portals. (They cannot be taken.) Each portal is considered adjacent to each other for both Survivors and Zombies, meaning that Zombies can use portals to chase down Survivors.

• Where to begin? Players choose 1 of the 4 portals as a Player Starting Area at the beginning of the game.

• Hold the enemy. Whenever a Survivor picks up a red Objective, they gain 5 experience points and removes a Spawn Zone of their choice.

• Help from below. Whenever a Survivor picks either a blue or green Objective, they draw a random Vault artifact and gain 5 experience points.

QUEST - ZOMBICIDE

815