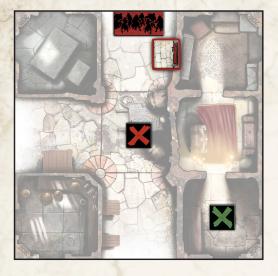

## **O**BJECTIVES

**Assemble!** Take all Objectives in the indoor spaces with all Survivors alive.

### SPECIAL RULES

• **Portals.** The red Objectives at the center of the tiles represent portals. (They cannot be taken.) Each portal is considered adjacent to each other for both Survivors and Zombies, meaning that Zombies can use portals to chase down Survivors.

• Where to begin? Players choose 1 of the 4 portals as a Player Starting Area at the beginning of the game.

• Hold the enemy. Whenever a Survivor picks up a red Objective, they gain 5 experience points and removes a Spawn Zone of their choice.